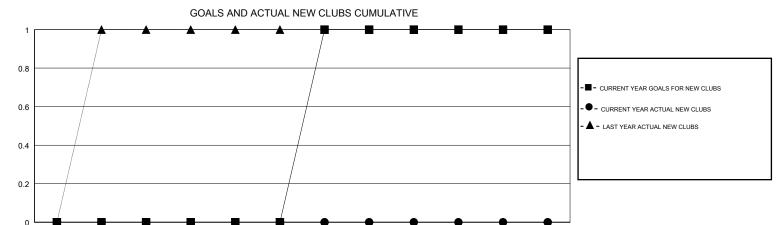

## GMT: STEVE ANTON LOCATION INDIANA GMT CA

DEC

JAN

MAY

JUNE

| DROPPED CLUBS: 0 |    | 14 CLUBS OF 52 ADDED 1 OR MORE<br>NEW MEMBERS | GENDER DISTRIBUTION           MALE         1,064 (72.28%)           FEMALE         408 (27.72%) |     |
|------------------|----|-----------------------------------------------|-------------------------------------------------------------------------------------------------|-----|
| DROPPED MEMBERS  |    |                                               | Women Percentage Fiscal Year Goal: 27%                                                          |     |
| DECEASED         | 4  | CLICK HERE FOR CUMULATIVE MEMBERSHIP DATA     | TOTAL FAMILY UNIT MEMBERS                                                                       | 316 |
| CLUB CANCELLED   | 0  |                                               | _                                                                                               | 161 |
| OTHER            | 70 |                                               | FAMILY MEMBERS PAYING HALF 1  DUES                                                              |     |
| TOTAL            | 74 |                                               |                                                                                                 |     |