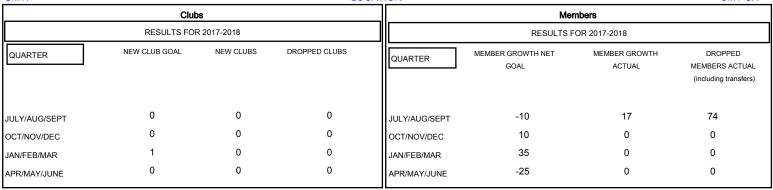

## GMT: STEVE ANTON LOCATION INDIANA GMT CA

DEC

JAN

MAY

JUNE

| DROPPED CLUBS: 0 |    | 14 CLUBS OF 52 ADDED 1 OR MORE<br>NEW MEMBERS | GENDER DISTRIBUTION           MALE         1,064 (72.28%)           FEMALE         408 (27.72%) |     |
|------------------|----|-----------------------------------------------|-------------------------------------------------------------------------------------------------|-----|
| DROPPED MEMBERS  |    |                                               | Women Percentage Fiscal Year Goal: 27%                                                          |     |
| DECEASED         | 4  | CLICK HERE FOR CUMULATIVE MEMBERSHIP DATA     | TOTAL FAMILY UNIT MEMBERS                                                                       | 316 |
| CLUB CANCELLED   | 0  |                                               | _                                                                                               | 161 |
| OTHER            | 70 |                                               | FAMILY MEMBERS PAYING HALF 1  DUES                                                              |     |
| TOTAL            | 74 |                                               |                                                                                                 |     |