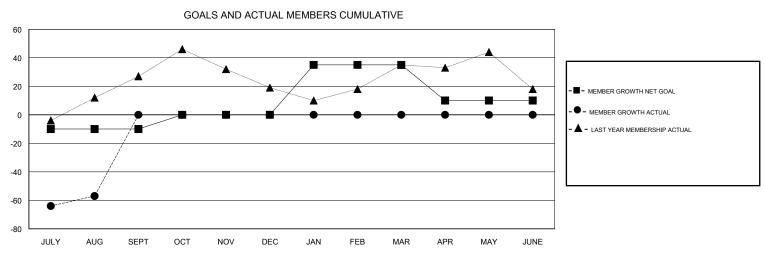

## GMT: STEVE ANTON LOCATION INDIANA GMT CA

DEC

JAN

MAY

JUNE

| DROPPED CLUBS: 0 |    | 14 CLUBS OF 52 ADDED 1 OR MORE<br>NEW MEMBERS | GENDER DISTRIBUTION           MALE         1,064 (72.28%)           FEMALE         408 (27.72%) |     |
|------------------|----|-----------------------------------------------|-------------------------------------------------------------------------------------------------|-----|
| DROPPED MEMBERS  |    |                                               | Women Percentage Fiscal Year Goal: 27%                                                          |     |
| DECEASED         | 4  | CLICK HERE FOR CUMULATIVE MEMBERSHIP DATA     | TOTAL FAMILY UNIT MEMBERS                                                                       | 316 |
| CLUB CANCELLED   | 0  |                                               | _                                                                                               | 161 |
| OTHER            | 70 |                                               | FAMILY MEMBERS PAYING HALF 1  DUES                                                              |     |
| TOTAL            | 74 |                                               |                                                                                                 |     |